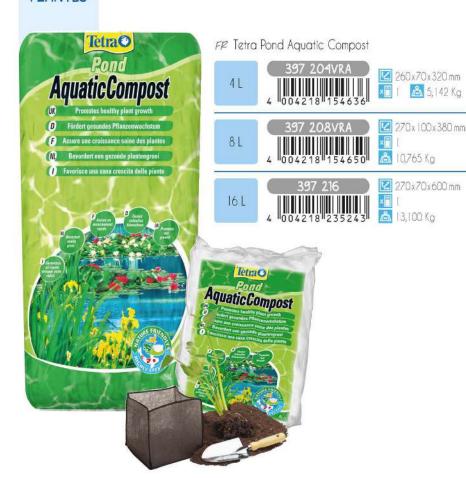

#### FR Tetra Pond Sticks

40 L

FR Tetra Pond Sticks

FR Tetra Pond Sticks mini

FR Tetra Pond Pellets mini

# ALIMENTS COMPLETS

✓ 90x90x180 mm 

**230x90x300** mm × 1 1 ▲ 750 g

10 L

11

4 L

10 L

396 105 004218 187528

🛂 3 | 0 x 3 | 0 x 230 mm **★** 1 **△** 1,900 Kg

FR Tetra Pond Holiday 14 jours

∠ 85 x 34 x 155 mm ×□ | 🔏 98 g

Tetra O

Wheatgern

FR Tetra Pond Variety Sticks

20 x 90 x 180 mm 

396 404 ×1 1 🗥 600 g

230x90x300 mm

396 410 004218 137004

310x310x230.mm ×1 1 🗥 1,650 Kg

396 411 25 L 004218 204577

200 x 400 x 340 mm 

FR Tetra Pond Wheatgerm Sticks

✓ 90 x 90 x 180 mm × 1 1 ≥ 200 a

10 L

3 | 0x3 | 0x230 mm 

FR Tetra Pond Flakes

4 L

IOL

100 mm 111 mm 110 mm

2 90x90x185 mm 1 🙈 180 a

230x90x300 mm ×F | ▲ 800 a

285 x 285 x 265 mm ×🖥 | 🚵 1,800 Kg

FR Tetra Pond Multi Mix

✓ 90x90x180 mm × 1 1 🙈 190 g

4 L

**230**x90x300 mm ×5 | ▲ 760 g

396 216 10 L

☑ 310x310x230 mm × 1 1 1 1,900 Kg

FP Tetra Pond Goldfish Pellets mini

 90x90x180 mm 