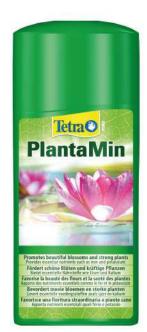

# **PLANTES**

FR Tetra Pond PlantaMin

95x5x220 mm × 1 1 ▲ 522 g

**POISSONS** 

FR Tetra Pond MediFin

1 🚵 5,142 Kg

FR Tetra Pond MediFin