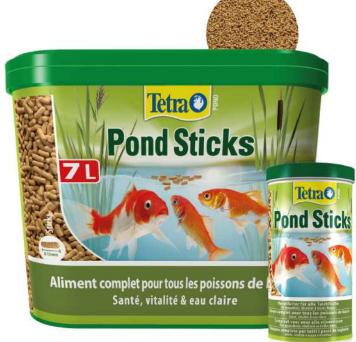

#### FR Tetra Pond Sticks

40 L

FR Tetra Pond Sticks

FR Tetra Pond Sticks mini

FR Tetra Pond Pellets mini

230x90x300 mm

396 410 004218 137004

310x310x230.mm ×1 1 🗥 1,650 Kg

396 411 25 L 004218 204577

200 x 400 x 340 mm 

FR Tetra Pond Wheatgerm Sticks

✓ 90 x 90 x 180 mm × 1 1 ≥ 200 a

10 L