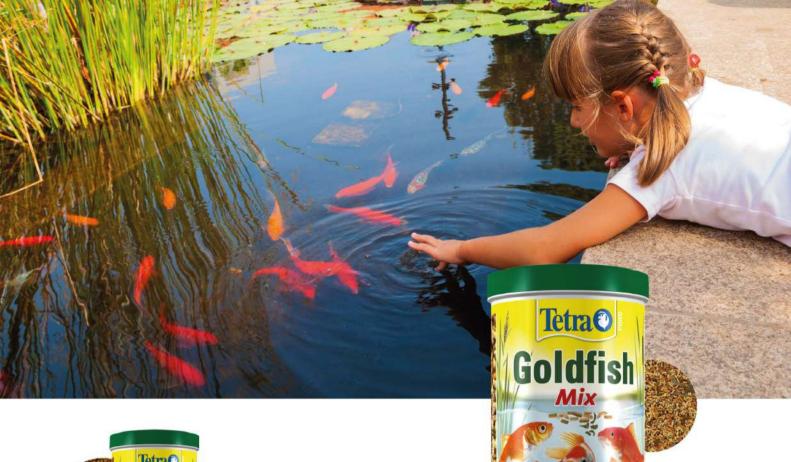

FR Tetra Pond Multi Mix

✓ 90x90x180 mm × 1 1 🙈 190 g

4 L

**230**x90x300 mm ×5 | ▲ 760 g

396 216 10 L

☑ 310x310x230 mm × 1 1 1 1,900 Kg

FP Tetra Pond Goldfish Pellets mini

 90x90x180 mm 

FR Tetra Pond Goldfish Mix

🛂 90x90x 185 mm × 1 1 1 140 g

FR Tetra Pond Shrimp Mix

**∠** 90x90x180 mm ×🗐 l 🗥 105 g

FR Tetra Pond Sterlet Sticks

IL

5 L - XL sticks

4 L