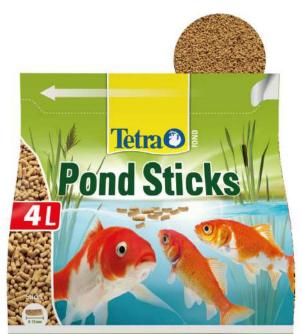

#### FR Tetra Pond Sticks

40 L

FR Tetra Pond Sticks

FR Tetra Pond Sticks mini

FR Tetra Pond Pellets mini