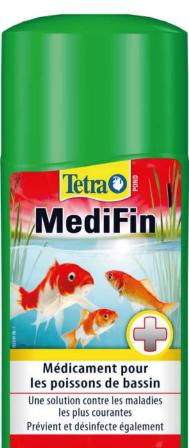

# **PLANTES**

FR Tetra Pond PlantaMin

95x5x220 mm × 1 1 ▲ 522 g

**POISSONS** 

FR Tetra Pond MediFin

1 🚵 5,142 Kg

FR Tetra Pond MediFin