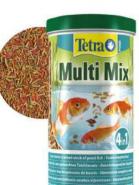

FR Tetra Pond Multi Mix

✓ 90x90x180 mm × 1 1 🙈 190 g

4 L

**230**x90x300 mm ×5 | ▲ 760 g

396 216 10 L

☑ 310x310x230 mm × 1 1 1 1,900 Kg

FP Tetra Pond Goldfish Pellets mini

 90x90x180 mm 