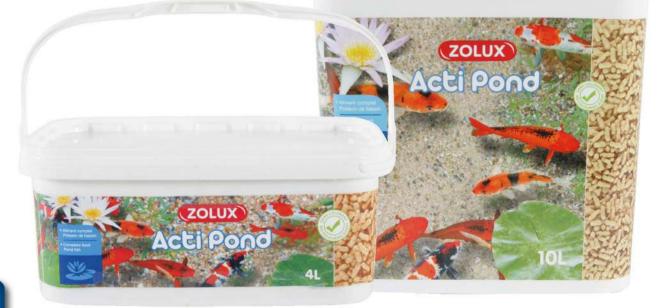

FR Acti Pond

# ALIMENTS COMPLETS

Complete food for all pond fish - For health, vitality & clear water

Hauptfutter für alle Teichfische - Für Gesundheit, Vitalität & klares Wasser

Aliment complet pour tous les poissons de bassin - Santé, vitalité & eau daire

Compleet voer voor alle vijvervissen - Voor gezondheid, vitaliteit en helder water

Mangime completo per tutti i pesci da laghetto - Salute, vitalità e acqua cristallina

# ALIMENTS COMPLETS

✓ 90x90x180 mm 

**230x90x300** mm × 1 1 ▲ 750 g

10 L

11

4 L

10 L

396 105 004218 187528